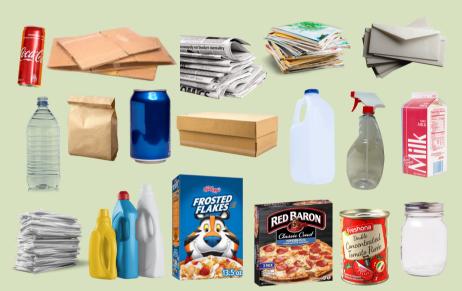

## Recyclables

TOWN OF

- Magazines Newspapers Envelopes Computer paper Plastic bottles Glass bottles Glass jars Shoeboxes
- Aluminum cans Steel & tin cans Milk cartons Cereal boxes Brown paper bags Plastic spray bottles