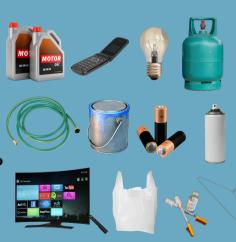

Paint Electronics Motor oil Light bulbs Batteries Medical waste Propane tanks (no cap) Aerosol cans Hangers Rope-like items

Where in the area should I dispose of my household hazardous waste or items that cannot go in the trash?